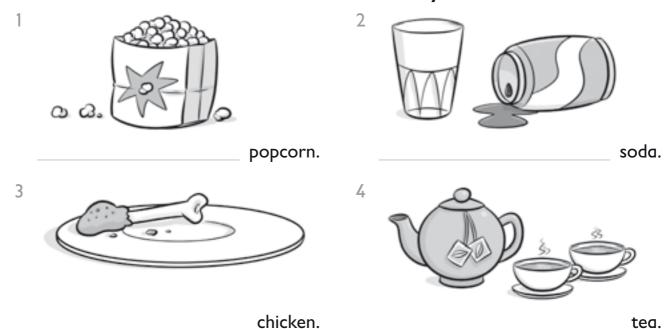

#### 1 Look and write.

popcorn coffee beef lemonade tea chicken

1

2

3

4

5

6