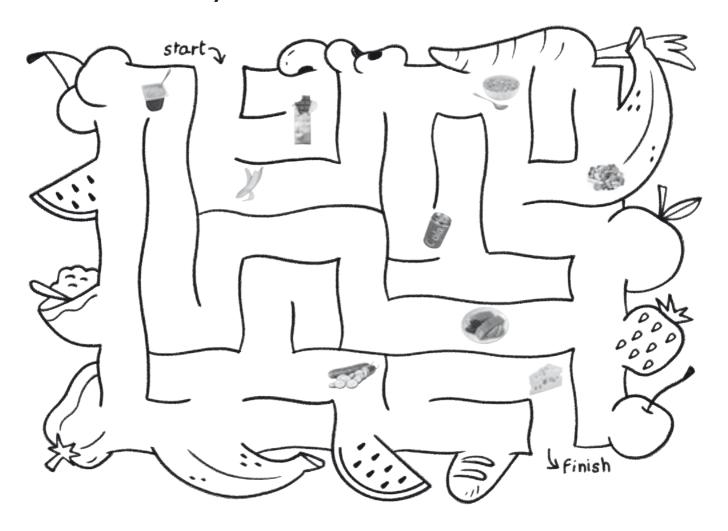

|         |          |       |                     |

| . The edulid | y favorite food group is | . I like eating |  |
|--------------|--------------------------|-----------------|--|
|--------------|--------------------------|-----------------|--|



#### 1 Follow the healthy foods in the maze.



#### 2 Look and write.

| protein grain fruit and vegetable | dairy |
|-----------------------------------|-------|
|                                   | 2     |
| 3                                 | 4     |

### Lesson 8 Phonics s-Blends

1 Complete the words. Then match.



1 ile





4 eep



6 \_\_\_irt











2 Complete the sentences. Then match.

1 I can \_\_ \_im.

2 It is a big \_\_\_oon.





#### **Progress Tracker**

#### 1 Look and complete the sentences.

Yes, there is Are are some isn't any Is aren't any



| 1 | There | tomatoes. |
|---|-------|-----------|
|   |       |           |

- 2 There \_\_\_\_\_ popcorn.
- 3 There \_\_\_\_\_ avocados.
- 4 there any potatoes? Yes, there are.
- 5 Is there any lemonade? . . .
- 6 there any pasta? No, there isn't.

#### 2 Track it