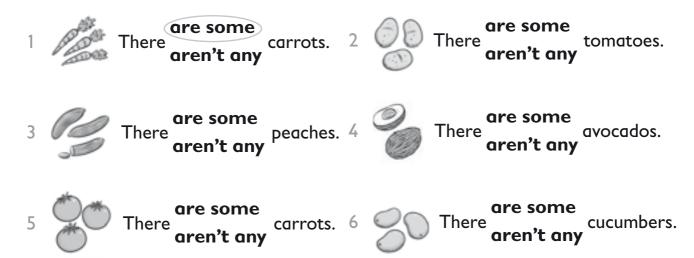

#### 1 Look and complete the sentences.

Yes, there is Are are some isn't any Is aren't any

| 1 | There | tomatoes. |
|---|-------|-----------|
|   |       |           |

- 2 There \_\_\_\_\_ popcorn.
- 3 There \_\_\_\_\_ avocados.
- 4 there any potatoes? Yes, there are.
- 5 Is there any lemonade? . . .
- 6 there any pasta? No, there isn't.