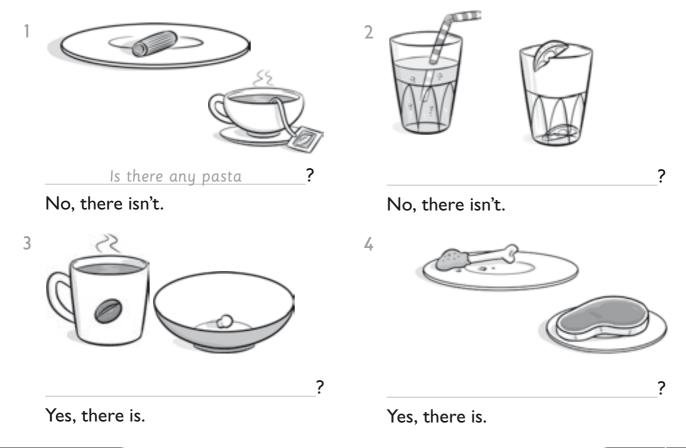

rket. True / False
- The children go to Matt's house. True / False
- There are some cookies at the house. True / False
- 4 Clara likes the juice. True / False

#### 2 Read and match. Who says it?

- Let's make lunch at my house.
- Are there any cookies?
- 3 Ugh! I don't like vegetables.
- Let's make juice.
- 5 There are some mangoes and peaches.
- Mmm, try this! 6
- Hey! It's good. Thanks!



Kevin



Clara



Matt

## Lesson 4 Vocabulary

#### 1 Look and write.

popcorn coffee beef lemonade tea chicken

1



2



3



4



5



6



#### 2 Find and circle. Then draw a line and write.

tecrbeefchicoffeelempastaavomeassodafepos



coffee



2 \_\_\_\_\_



3



4 \_\_\_\_

#### 1 Look and write There's some or There isn't any.



#### 2 Look and read the answers. Then write the questions.



## Lesson 6 Health

#### 1 Complete the sentences.

|   | bodies     | grain     | protein       | fruit | food groups | dairy    |
|---|------------|-----------|---------------|-------|-------------|----------|
| 1 | Healthy    | / food is | good for      | our   |             | <b>.</b> |
| 2 | There o    | re four   |               |       | ·           |          |
| 3 | Bread o    | and cere  | al are in t   | he    |             | group.   |
| 4 | Eggs ar    | e in the  |               |       | group.      |          |
| 5 | I like ice | e cream   | . It's in the |       |             | group.   |
| 6 | Mango      | es are m  | y favorite    |       |             |          |

#### 2 Check ( ). What food group are they in?

|           |