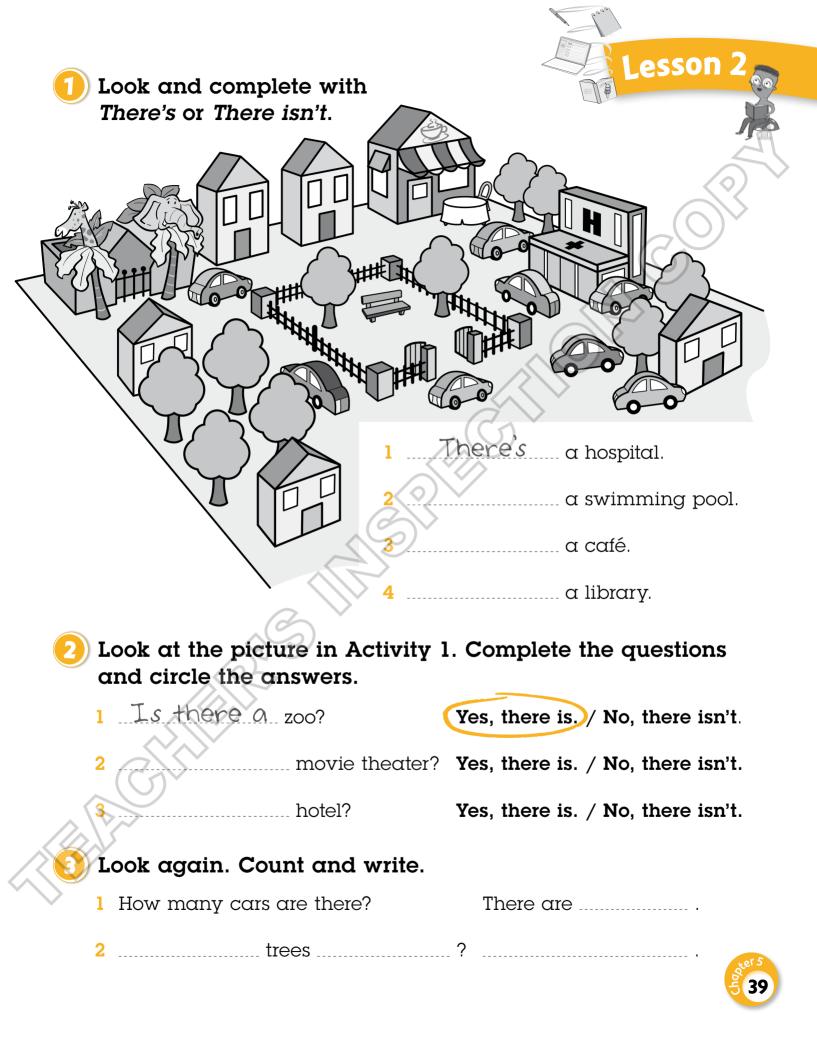

The library is

the bus station.

the hospital.

The café is





# Look and say the directions with a friend.



Lesson 8

# Chapter 5 Exam Booster

1 Reading and Writing Look and read. Write *yes* or *no*.



#### Examples

The library is across from the café.

There's a movie theater.

yes

n0

#### Questions

- 1 The swimming pool is next to the park.
- 2 There's a hotel.
- 3 The zoo is across from the school.
- 4 There are two cafés.
- 5 The school is next to the swimming pool.

90

## 2 Listening

») Listen and color. There is one example.



### 3 Listening

») Listen and color. There is one example.



Listen carefully for the objects and the colors.