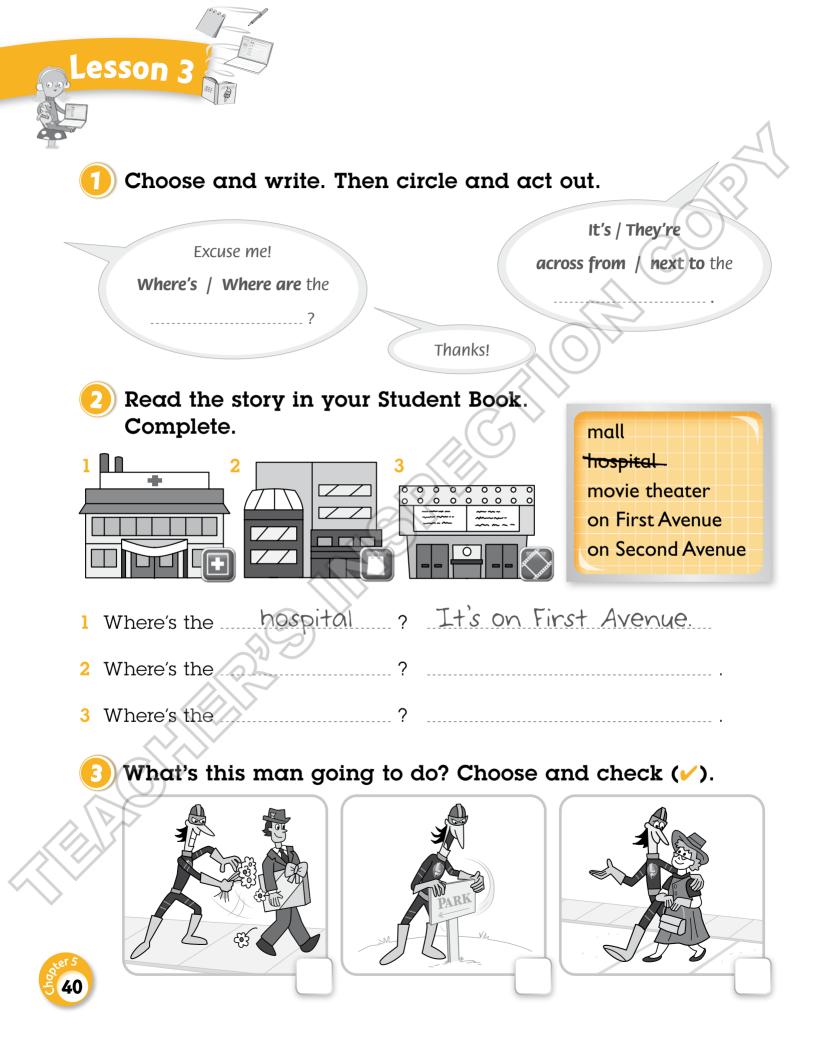

The library is

the bus station.

the hospital.

The café is





# Look and say the directions with a friend.



Lesson 8

# Chapter 5 Exam Booster

1 Reading and Writing Look and read. Write *yes* or *no*.



#### Examples

The library is across from the café.

There's a movie theater.

yes

n0

#### Questions

- 1 The swimming pool is next to the park.
- 2 There's a hotel.
- 3 The zoo is across from the school.
- 4 There are two cafés.
- 5 The school is next to the swimming pool.

90

## 2 Listening

») Listen and color. There is one example.



### 3 Listening

») Listen and color. There is one example.



Listen carefully for the objects and the colors.