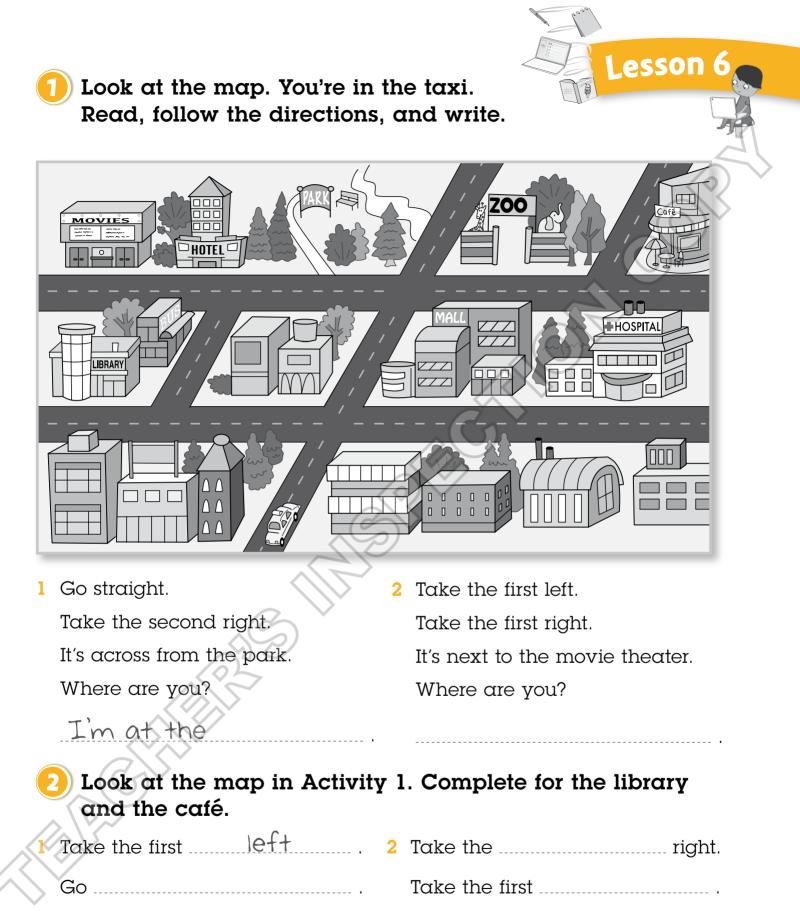

The library is

the bus station.

the hospital.

The café is





# Look and say the directions with a friend.



Lesson 8

# Chapter 5 Exam Booster

1 Reading and Writing Look and read. Write *yes* or *no*.



#### Examples

The library is across from the café.

There's a movie theater.

yes

n0

#### Questions

- 1 The swimming pool is next to the park.
- 2 There's a hotel.
- 3 The zoo is across from the school.
- 4 There are two cafés.
- 5 The school is next to the swimming pool.

90

## 2 Listening

») Listen and color. There is one example.



### 3 Listening

») Listen and color. There is one example.



Listen carefully for the objects and the colors.