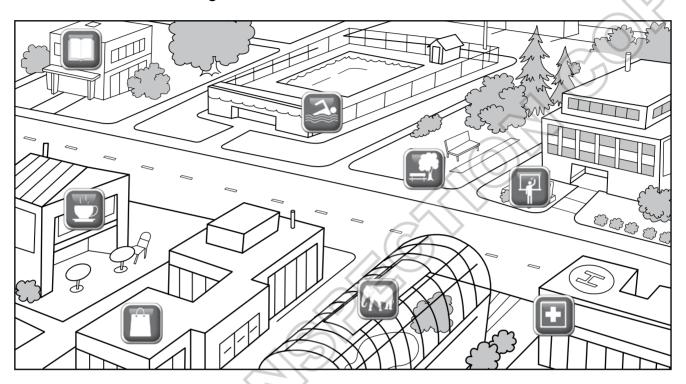

The library is

the bus station.

the hospital.

The café is





# Look and say the directions with a friend.



Lesson 8

# Chapter 5 Exam Booster

1 Reading and Writing Look and read. Write *yes* or *no*.



#### Examples

The library is across from the café.

There's a movie theater.

yes

n0

#### Questions

- 1 The swimming pool is next to the park.
- 2 There's a hotel.
- 3 The zoo is across from the school.
- 4 There are two cafés.
- 5 The school is next to the swimming pool.

90

## 2 Listening

») Listen and color. There is one example.



### 3 Listening

») Listen and color. There is one example.



Listen carefully for the objects and the colors.