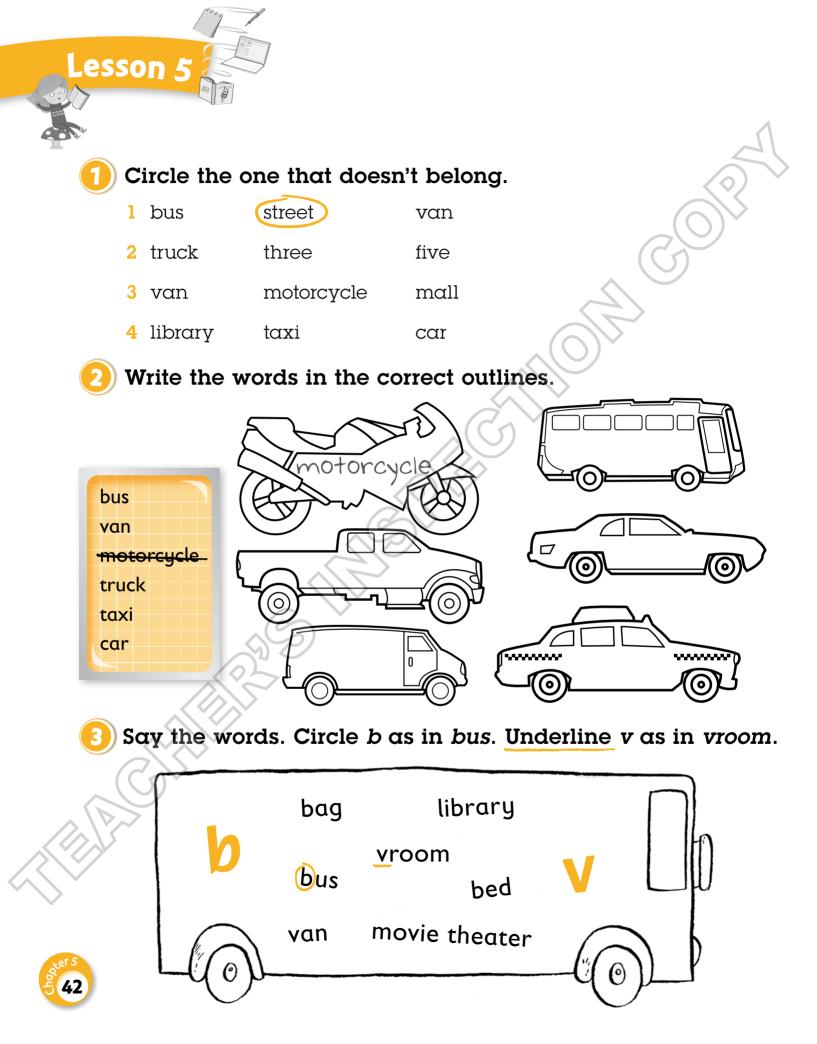

The library is

the bus station.

the hospital.

The café is





# Look and say the directions with a friend.



Lesson 8

# Chapter 5 Exam Booster

1 Reading and Writing Look and read. Write *yes* or *no*.



#### Examples

The library is across from the café.

There's a movie theater.

yes

n0

#### Questions

- 1 The swimming pool is next to the park.
- 2 There's a hotel.
- 3 The zoo is across from the school.
- 4 There are two cafés.
- 5 The school is next to the swimming pool.

90

## 2 Listening

») Listen and color. There is one example.



### 3 Listening

») Listen and color. There is one example.



Listen carefully for the objects and the colors.