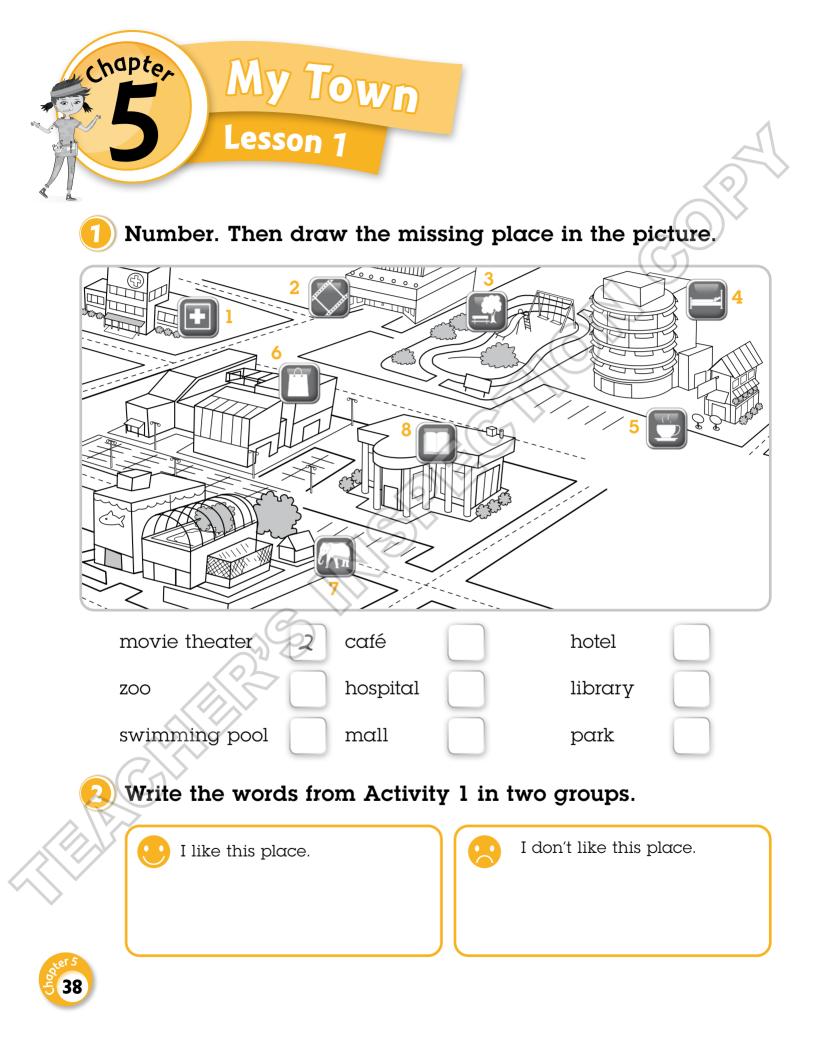

The library is

the bus station.

the hospital.

The café is





# Look and say the directions with a friend.



Lesson 8

# Chapter 5 Exam Booster

1 Reading and Writing Look and read. Write *yes* or *no*.



#### Examples

The library is across from the café.

There's a movie theater.

yes

n0

#### Questions

- 1 The swimming pool is next to the park.
- 2 There's a hotel.
- 3 The zoo is across from the school.
- 4 There are two cafés.
- 5 The school is next to the swimming pool.

90

## 2 Listening

») Listen and color. There is one example.



### 3 Listening

») Listen and color. There is one example.



Listen carefully for the objects and the colors.