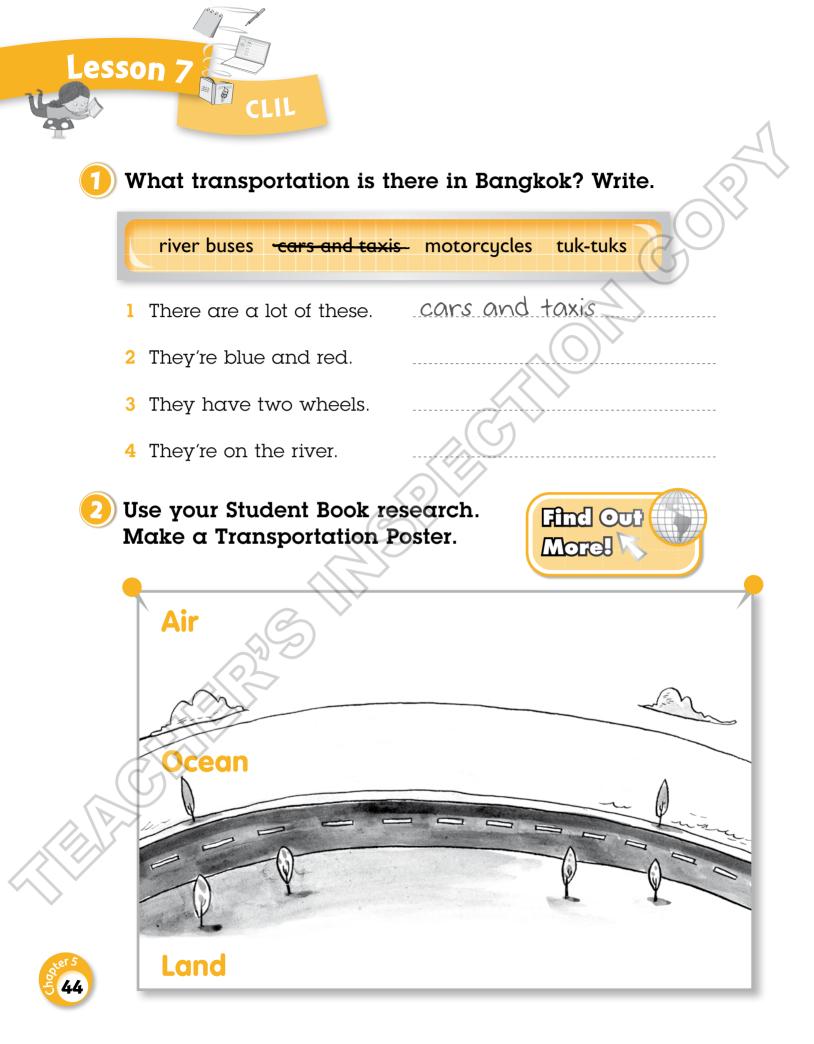

The library is

the bus station.

the hospital.

The café is





# Look and say the directions with a friend.



Lesson 8

# Chapter 5 Exam Booster

1 Reading and Writing Look and read. Write *yes* or *no*.



#### Examples

The library is across from the café.

There's a movie theater.

yes

n0

#### Questions

- 1 The swimming pool is next to the park.
- 2 There's a hotel.
- 3 The zoo is across from the school.
- 4 There are two cafés.
- 5 The school is next to the swimming pool.

90

## 2 Listening

») Listen and color. There is one example.



### 3 Listening

») Listen and color. There is one example.



Listen carefully for the objects and the colors.