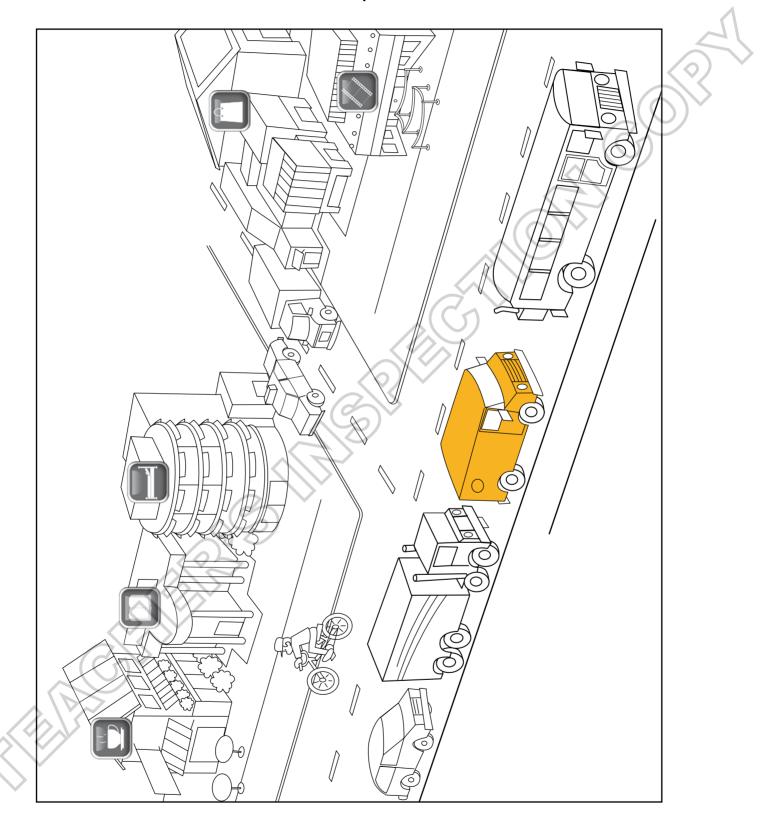

### 3 Listening

») Listen and color. There is one example.

Listen carefully for the objects and the colors.