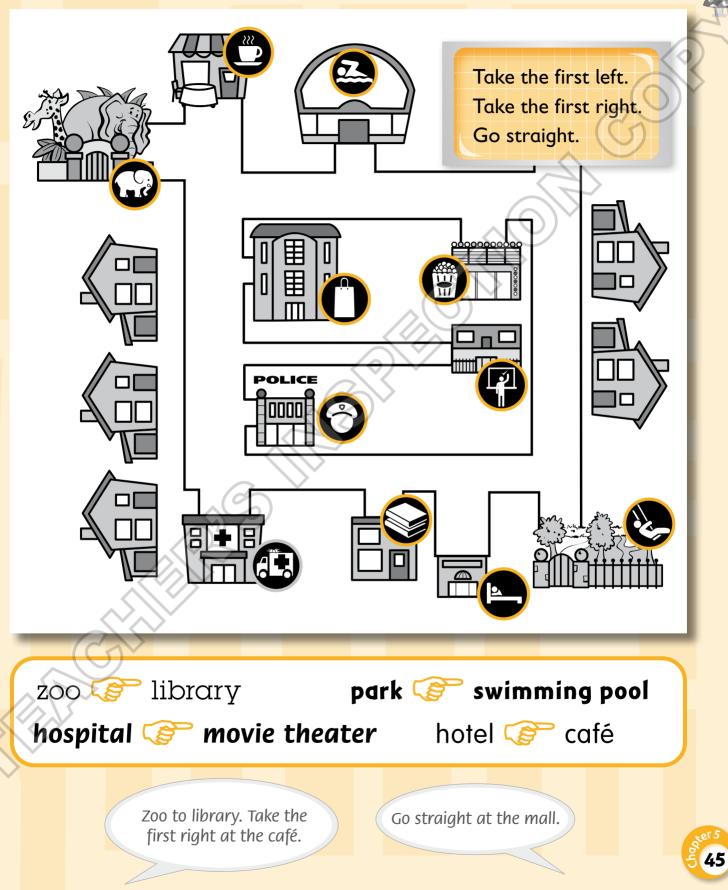

The library is

the bus station.

the hospital.

The café is

# Look and say the directions with a friend.

Lesson 8

# Chapter 5 Exam Booster

1 Reading and Writing Look and read. Write *yes* or *no*.

#### Examples

The library is across from the café.

There's a movie theater.

yes

n0

#### Questions

- 1 The swimming pool is next to the park.
- 2 There's a hotel.
- 3 The zoo is across from the school.
- 4 There are two cafés.
- 5 The school is next to the swimming pool.

90