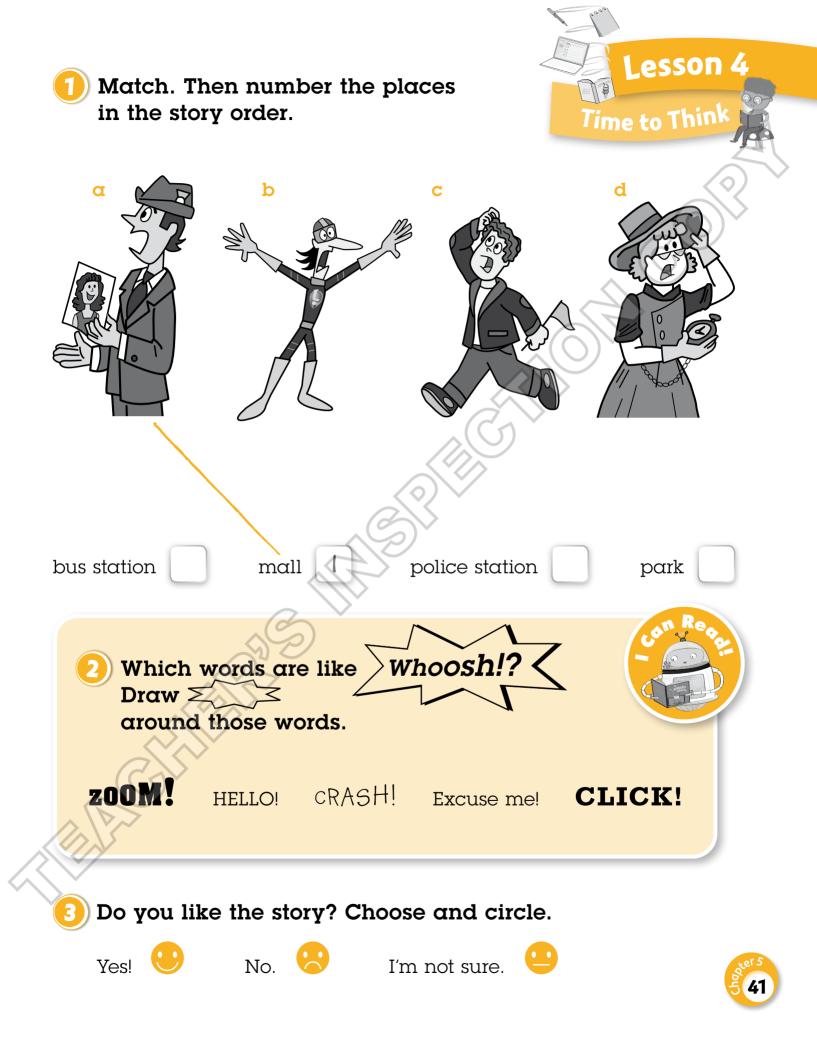

The library is

the bus station.

the hospital.

The café is





# Look and say the directions with a friend.



Lesson 8

# Chapter 5 Exam Booster

1 Reading and Writing Look and read. Write *yes* or *no*.



#### Examples

The library is across from the café.

There's a movie theater.

yes

n0

#### Questions

- 1 The swimming pool is next to the park.
- 2 There's a hotel.
- 3 The zoo is across from the school.
- 4 There are two cafés.
- 5 The school is next to the swimming pool.

90

## 2 Listening

») Listen and color. There is one example.



### 3 Listening

») Listen and color. There is one example.



Listen carefully for the objects and the colors.